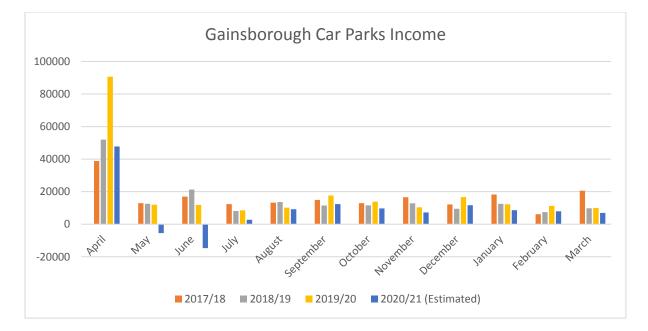

#### 2. Prior years analysis, current financial year projections

The graphs below illustrate:

Gainsborough combined income (car parks & permits) 2017/18, 2018/19, 2019/20 and 2020/21 actuals to August with estimates to year-end.

|                                   | Total   | Budget  | Under/(over)         |
|-----------------------------------|---------|---------|----------------------|
| Income received 2017/18           | 225,135 | 262,700 | 37,565               |
| Income received 2018/19           | 202,114 | 301,900 | 99,786               |
| Income received 2019/20           | 252,009 | 262,000 | 9,991                |
| Income received 2020/21 estimated | 178,310 | 267,900 | <mark>8</mark> 9,590 |